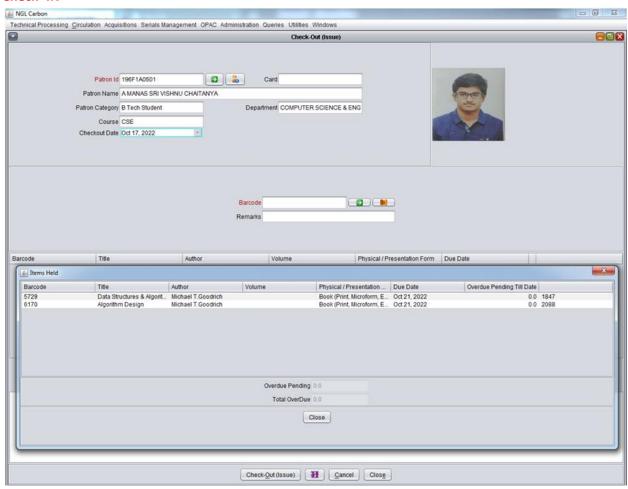

Response: Yes the institution has automated Integrated Library Management System (ILMS)

## **CENTRAL LIBRARY**

The Center Library is equipped with New Gen Lib (NGL) Software Developed by Verus Solutions Software Package which is an Integrated Library Management System (ILMS) with Barcode Scanner that supports all in-house operations of the library. The Central Library can be accessed through the On-line Public Access Catalogue (OPAC) within the campus premises.

## **Login URL:**

http://192.168.1.254:8080/newgenlibctxt/

#### New Gen Lib (NGL) Software





#### **Main Page View**



#### Search by Title:



## **Search by Accession Number:**





#### **Check-IN**





## **Check-IN**





### **Search by Book Name**





#### **Search by Author Name**





**Principal** Dr. M. B RAJU

#### **Purchase Order of ILMS Software**



# NAGOLE INSTITUTE OF TECHNOLOGY & SCIENCE

Approved by the AICTE, New Delhi and Affiliated to JNTUH, Hyderabad. Recognised by Govt. of A.P.

Kuntloor (V), Hayathnagar (M), Hyderabad, R.R. Dist. - 501 505, Ph: 08415 - 200215.

website: www.nagoleits.ac.in

email: nits.principal@gmail.com

Date:06.02.2017.

#### Purchase Order

To, SSR Subscription Agency, 30-265/25/19/S1, Sai Enclave, Geethanagar, Near Saividya Vihar, RK Puram Post, Malkajgiri, Hyderabad – 500 056.

Sub:- Purchase of Library Software (New Gen Lib) - Reg..

Ref:- Your quotation Dtd. 31.01.2017.

We are pleased to inform you that you have been selected as suppl