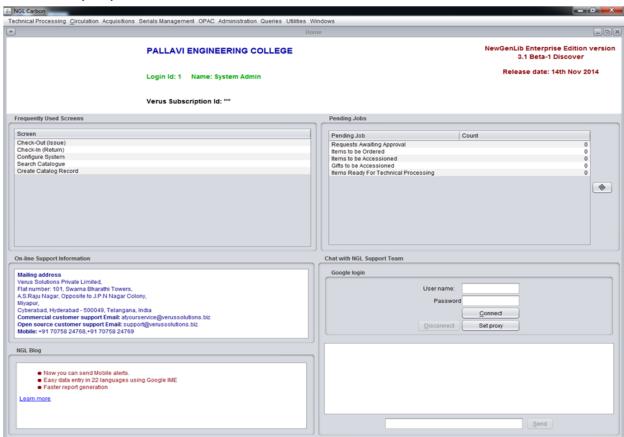

## **CENTRAL LIBRARY**

The Center Library is equipped with New Gen Lib (NGL) Software Developed by Verus Solutions Software Package which is an Integrated Library Management System (ILMS) with Barcode Scanner that supports all in-house operations of the library. The Central Library can be accessed through the On-line Public Access Catalogue (OPAC) within the campus premises.

#### New Gen Lib (NGL) Software

#### **Main Page View**