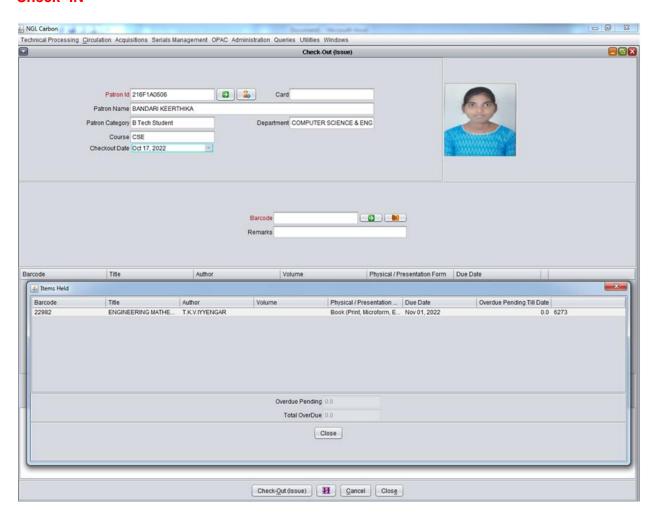

Response: Yes the institution has automated Integrated Library Management System (ILMS)

## **CENTRAL LIBRARY**

The Center Library is equipped with New Gen Lib (NGL) Software Developed by Verus Solutions Software Package which is an Integrated Library Management System (ILMS) with Barcode Scanner that supports all in-house operations of the library. The Central Library can be accessed through the On-line Public Access Catalogue (OPAC) within the campus premises.

## **Login URL:**

http://192.168.1.254:8080/newgenlibctxt/

#### New Gen Lib (NGL) Software





#### **Main Page View**



#### Search by Title:



## **Search by Accession Number:**





#### **Check-IN**





## **Check-IN**





### **Search by Book Name**





#### **Search by Author Name**





**Principal** Dr. M. B RAJU

#### **Purchase Order of ILMS Software**



# NAGOLE INSTITUTE OF TECHNOLOGY & SCIENCE

Approved by the AICTE, New Delhi and Affiliated to JNTUH, Hyderabad. Recognised by Govt. of A.P.

Kuntloor (V), Hayathnagar (M), Hyderabad, R.R. Dist. - 501 505, Ph: 08415 - 200215.

website: www.nagoleits.ac.in

email: nits.principal@gmail.com

Date:06.02.2017.

#### Purchase Order

To, SSR Subscription Agency, 30-265/25/19/S1, Sai Enclave, Geethanagar, Near Saividya Vihar, RK Puram Post, Malkajgiri, Hyderabad – 500 056.

Sub:- Purchase of Library Software (New Gen Lib) - Reg..

Ref:- Your quotation Dtd. 31.01.2017.

We are pleased to inform you that you have been selected as supplier and we are orderi