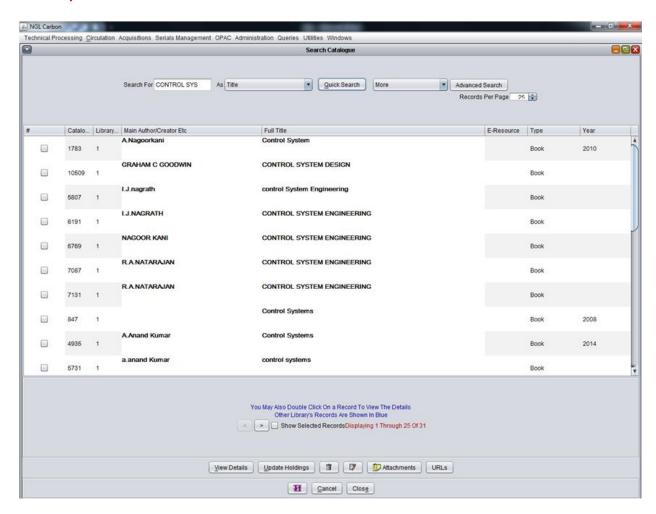

Response: Yes the institution has automated Integrated Library Management System (ILMS)

## **CENTRAL LIBRARY**

The Center Library is equipped with New Gen Lib (NGL) Software Developed by Verus Solutions Software Package which is an Integrated Library Management System (ILMS) with Barcode Scanner that supports all in-house operations of the library. The Central Library can be accessed through the On-line Public Access Catalogue (OPAC) within the campus premises.

## **Login URL:**

http://192.168.1.254:8080/newgenlibctxt/

#### New Gen Lib (NGL) Software





#### **Main Page View**



#### Search by Title:



## **Search by Accession Number:**





#### **Check-IN**





## **Check-IN**





### **Search by Book Name**





#### **Search by Author Name**





**Principal** Dr. M. B RAJU

#### **Purchase Order of ILMS Software**



# NAGOLE INSTITUTE OF TECHNOLOGY & SCIENCE

Approved by the AICTE, New Delhi and Affiliated to JNTUH, Hyderabad. Recognised by Govt. of A.P.

Kuntloor (V), Hayathnagar (M), Hyderabad, R.R. Dist. - 501 505, Ph: 08415 - 200215.

website: www.nagoleits.ac.in

email: nits.principal@gmail.com

Date:06.02.2017.

#### Purchase Order

To, SSR Subscription Agency, 30-265/25/19/S1, Sai Enclave, Geethanagar, Near Saividya Vihar, RK Puram Post, Malkajgiri, Hyderabad – 500 056.

Sub:- Purchase of Library Software (New Gen Lib) - Reg..

Ref:- Your quotation Dtd. 31.01.2017.

We are pleased to inform you that you have been selected as supplier and we are ordering for the following software as