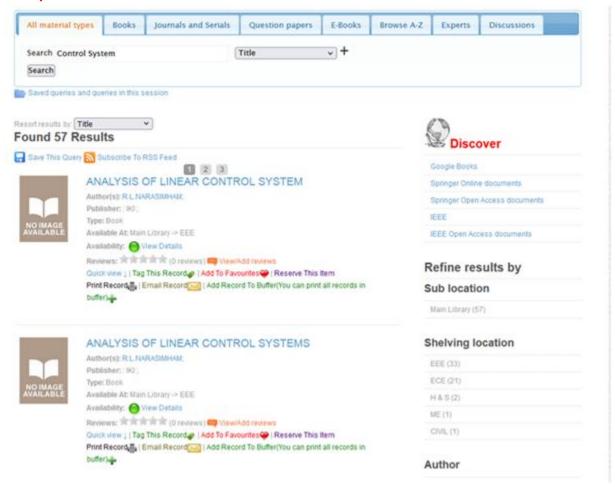

Response: Yes the institution has automated Integrated Library Management System (ILMS)

## **CENTRAL LIBRARY**

The Center Library is equipped with New Gen Lib (NGL) Software Developed by Verus Solutions Software Package which is an Integrated Library Management System (ILMS) with Barcode Scanner that supports all in-house operations of the library. The Central Library can be accessed through the On-line Public Access Catalogue (OPAC) within the campus premises.

## **Login URL:**

http://192.168.1.254:8080/newgenlibctxt/

#### New Gen Lib (NGL) Software





#### **Main Page View**



#### Search by Title:



## **Search by Accession Number:**





#### **Check-IN**





## **Check-IN**





### **Search by Book Name**





#### **Search by Author Name**





**Principal** Dr. M. B RAJU

#### **Purchase Order of ILMS Software**



# NAGOLE INSTITUTE OF TECHNOLOGY & SCIENCE

Approved by the AICTE, New Delhi and Affiliated to JNTUH, Hyderabad. Recognised by Govt. of A.P.

Kuntloor (V), Hayathnagar (M), Hyderabad, R.R. Dist. - 501 505, Ph: 08415 - 200215.

website: www.nagoleits.ac.in

email: nits.principal@gmail.com

Date:06.02.2017.

#### Purchase Order

To, SSR Subscription Agency, 30-265/25/19/S1, Sai Enclave, Geethanagar, Near Saividya Vihar, RK Puram Post, Malkajgiri, Hyderabad – 500 056.

Sub:- Purchase of Library Software (New Gen Lib) - Reg..

Ref:- Your quotation Dtd. 31.01.2017.

We a