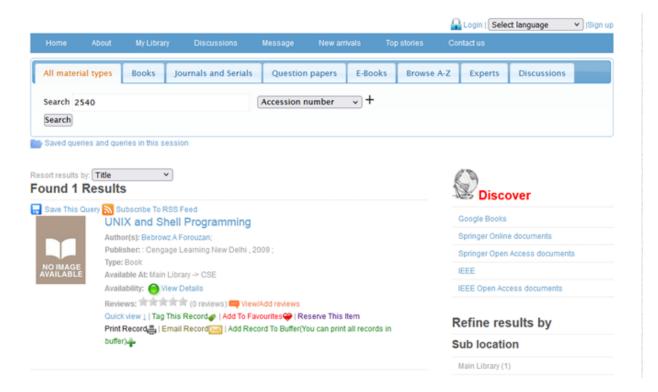

Response: Yes the institution has automated Integrated Library Management System (ILMS)

## **CENTRAL LIBRARY**

The Center Library is equipped with New Gen Lib (NGL) Software Developed by Verus Solutions Software Package which is an Integrated Library Management System (ILMS) with Barcode Scanner that supports all in-house operations of the library. The Central Library can be accessed through the On-line Public Access Catalogue (OPAC) within the campus premises.

## **Login URL:**

http://192.168.1.254:8080/newgenlibctxt/

#### New Gen Lib (NGL) Software





#### **Main Page View**



#### Search by Title:



## **Search by Accession Number:**





#### **Check-IN**





## **Check-IN**





### **Search by Book Name**





#### **Search by Author Name**





**Principal** Dr. M. B RAJU

#### **Purchase Order of ILMS Software**



# NAGOLE INSTITUTE OF TECHNOLOGY & SCIENCE

Approved by the AICTE, New Delhi and Affiliated to JNTUH, Hyderabad. Recognised by Govt. of A.P.

Kuntloor (V), Hayathnagar (M), Hyderabad, R.R. Dist. - 501 505, Ph: 08415 - 200215.

website: www.nagoleits.ac.in

email: nits.principal@gmail.com

Date:06.02.2017.

#### Purchase Order

To, SSR Subscription Agency, 30-265/25/19/S1, Sai Enclave, Geethanagar, Near Saividya Vihar, RK Puram Post, Malkajgiri, Hyderabad – 500 056.

Sub:- Purchase of Library Software (New Gen Lib) - Reg..

Ref:- Your quotation Dtd. 31.01.2017.

We are pleased to inform you that you have