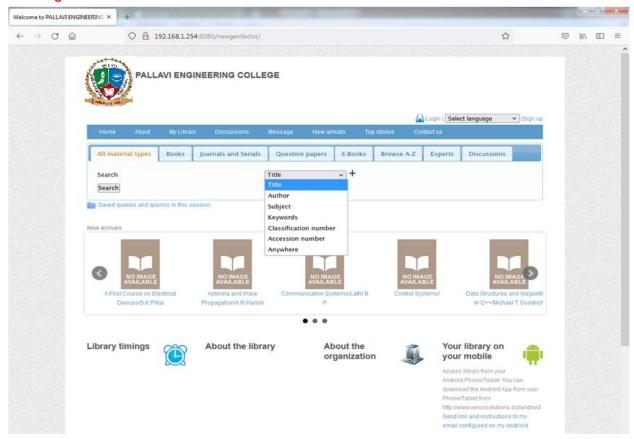

Response: Yes the institution has automated Integrated Library Management System (ILMS)

## **CENTRAL LIBRARY**

The Center Library is equipped with New Gen Lib (NGL) Software Developed by Verus Solutions Software Package which is an Integrated Library Management System (ILMS) with Barcode Scanner that supports all in-house operations of the library. The Central Library can be accessed through the On-line Public Access Catalogue (OPAC) within the campus premises.

## **Login URL:**

http://192.168.1.254:8080/newgenlibctxt/

#### New Gen Lib (NGL) Software





#### **Main Page View**



#### Search by Title:



## **Search by Accession Number:**





#### **Check-IN**





## **Check-IN**





### **Search by Book Name**





#### **Search by Author Name**





**Principal** Dr. M. B RAJU

#### **Purchase Order of ILMS Software**



# NAGOLE INSTITUTE OF TECHNOLOGY & SCIENCE

Approved by the AICTE, New Delhi and Affiliated to JNTUH, Hyderabad. Recognised by Govt. of A.P.

Kuntloor (V), Hayathnagar (M), Hyderabad, R.R. Dist. - 501 505, Ph: 08415 - 200215.

website: www.nagoleits.ac.in

email: nits.principal@gmail.com

Date:06.02.2017.

#### Purchase Order

To, SSR Subscription Agency, 30-265/25/19/S1, Sai Enclave, Geethanagar, Near Saividya Vihar, RK Puram Post, Malkajgiri, Hyderabad – 500 056.

Sub:- Purchase of Library Software (New Gen Lib) - Reg..

Ref:- Your quotati