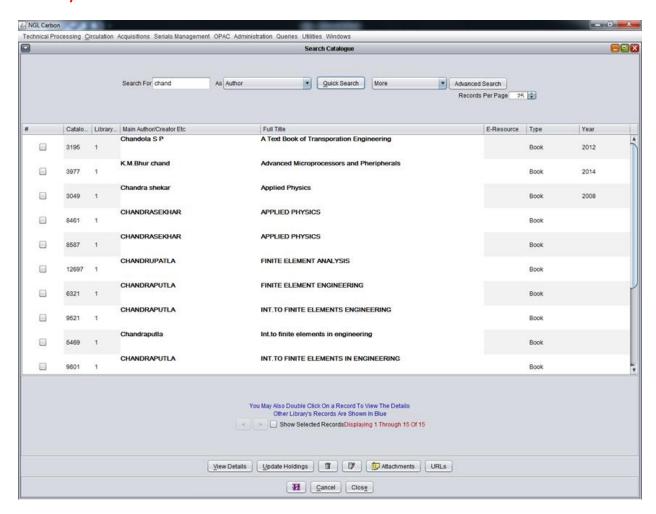

Response: Yes the institution has automated Integrated Library Management System (ILMS)

## **CENTRAL LIBRARY**

The Center Library is equipped with New Gen Lib (NGL) Software Developed by Verus Solutions Software Package which is an Integrated Library Management System (ILMS) with Barcode Scanner that supports all in-house operations of the library. The Central Library can be accessed through the On-line Public Access Catalogue (OPAC) within the campus premises.

## **Login URL:**

http://192.168.1.254:8080/newgenlibctxt/

#### New Gen Lib (NGL) Software





#### **Main Page View**



#### Search by Title:



## **Search by Accession Number:**





#### **Check-IN**





## **Check-IN**





### **Search by Book Name**





#### **Search by Author Name**





**Principal** Dr. M. B RAJU

#### **Purchase Order of ILMS Software**



# NAGOLE INSTITUTE OF TECHNOLOGY & SCIENCE

Approved by the AICTE, New Delhi and Affiliated to JNTUH, Hyderabad. Recognised by Govt. of A.P.

Kuntloor (V), Hayathnagar (M), Hyderabad, R.R. Dist. - 501 505, Ph: 08415 - 200215.

website: www.nagoleits.ac.in

email: nits.principal@gmail.com

Date:06.02.2017.

#### Purchase Order

To, SSR Subscription Agency, 30-265/25/19/S1, Sai Enclave, Geethanagar, Near Saividya Vihar, RK Puram Post, Malkajgiri, Hyderabad – 500 056.

Sub:- Purchase of Library Software (New Gen Lib) - Reg..

Ref:- Your quotation Dtd. 31.01.2017.

We are pleased to inform you that you have been selected as supplier and we are ordering for the following software as per the following terms & conditions