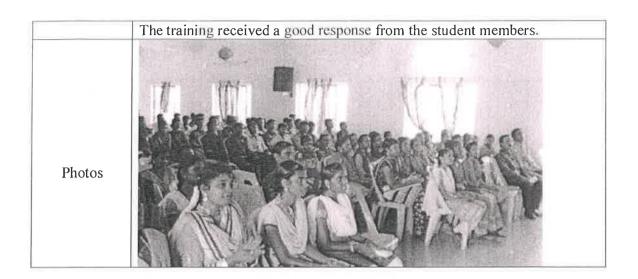

Photos

LLAVI ENCINEERING COLLEGE SCHOOL

LLAVI ENCINEERING OF Technology & SCHO

Formery Haddor (N) - R.R.

PRINCTPAL OGY & SCIENCE

PRINCTPAL OGY & SCIENCE

PRINCTPAL

OGY & SCIENCE