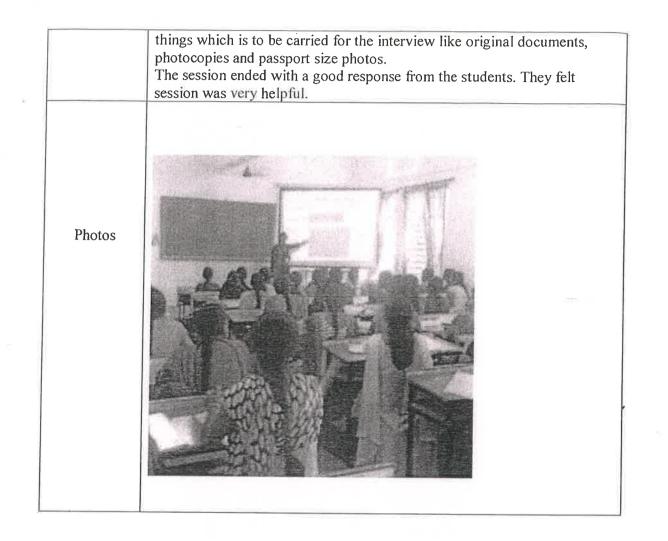

session, group donations debates and other activities which helps broaden the horizon for student interaction and development. His focus was on "developing skills relating to employability that would facilitate academic progress of the students. The training program ended with our respected Principal. She was thankful for the valuable inputs delivered by resource person and she appreciated the commendable efforts taken by the college for initiating such a knowledgeable and informative session. Finally, coordinator of the training program expressed her gratitude towards the Management of the college for their constant support and encouragement to attend such enriching sessions. The training program was well received and informative She farther thanked them for their exemplary efforts in providing such platforms to the students and helps them reach great heights of success. Photos