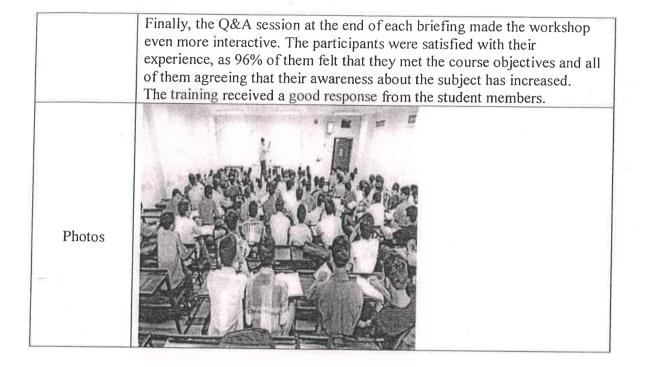

session, group donations debates and other activities which helps broaden the horizon for student interaction and development. His focus was on "developing skills relating to employability that would facilitate academic progress of the students. The training program ended with our respected Principal. She was thankful for the valuable inputs delivered by resource person and she appreciated the commendable efforts taken by the college for initiating such a knowledgeable and informative session. Finally, coordinator of the training program expressed her gratitude towards the Management of the college for their constant support and encouragement to attend such enriching sessions. The training program was well received and informative She farther thanked them for their exemplary efforts in providing such platforms to the students and helps them reach great heights of success. Photos