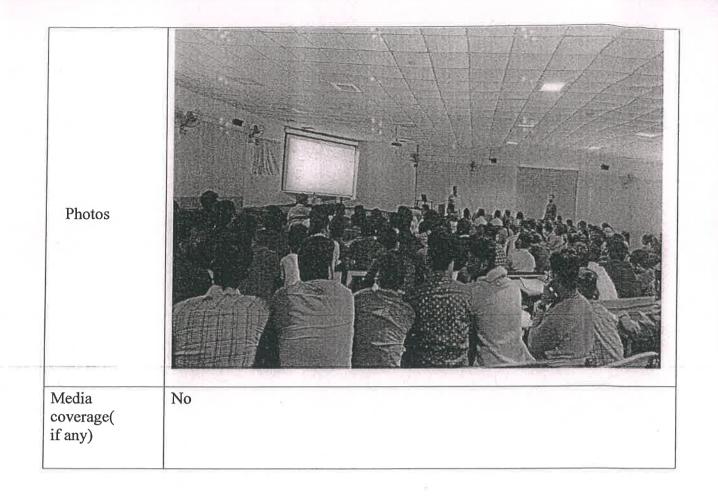

session, group donations debates and other activities which helps broaden the horizon for student interaction and development. His focus was on "developing skills relating to employability that would facilitate academic progress of the students. The training program ended with our respected Principal. She was thankful for the valuable inputs delivered by resource person and she appreciated the commendable efforts taken by the college for initiating such a knowledgeable and informative session. Finally, coordinator of the training program expressed her gratitude towards the Management of the college for their constant support and encouragement to attend such enriching sessions. The training program was well received and informative She farther thanked them for their exemplary efforts in providing such platforms to the students and helps them reach great heights of success. Photos