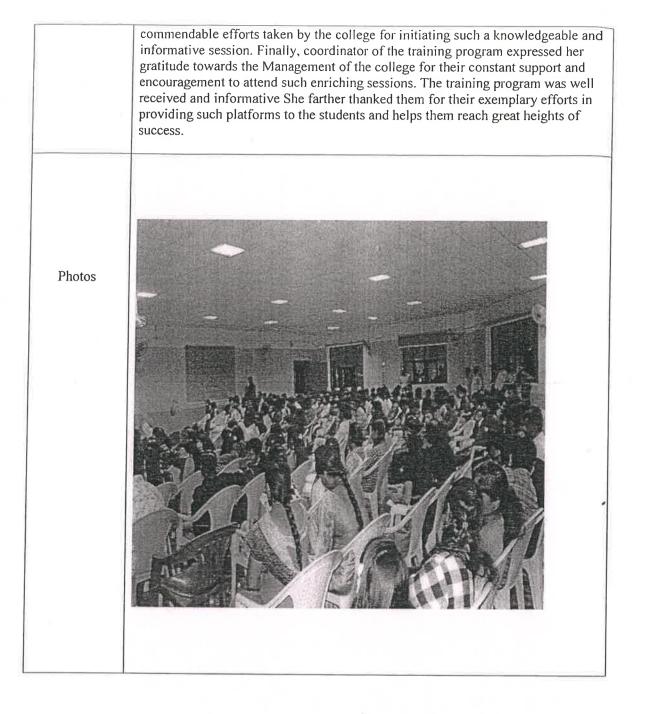

session, group donations debates and other activities which helps broaden the horizon for student interaction and development. His focus was on "developing skills relating to employability that would facilitate academic progress of the students. The training program ended with our respected Principal. She was thankful for the valuable inputs delivered by resource person and she appreciated the commendable efforts taken by the college for initiating such a knowledgeable and informative session. Finally, coordinator of the training program expressed her gratitude towards the Management of the college for their constant support and encouragement to attend such enriching sessions. The training program was well received and informative She farther thanked them for their exemplary efforts in providing such platforms to the students and helps them reach great heights of success. Photos