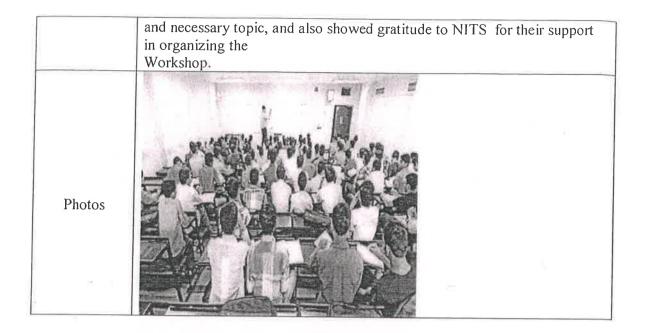

session, group donations debates and other activities which helps broaden the horizon for student interaction and development. His focus was on "developing skills relating to employability that would facilitate academic progress of the students. The training program ended with our respected Principal. She was thankful for the valuable inputs delivered by resource person and she appreciated the commendable efforts taken by the college for initiating such a knowledgeable and informative session. Finally, coordinator of the training program expressed her gratitude towards the Management of the college for their constant support and encouragement to attend such enriching sessions. The training program was well received and informative She farther thanked them for their exemplary efforts in providing such platforms to the students and helps them reach great heights of success. Photos