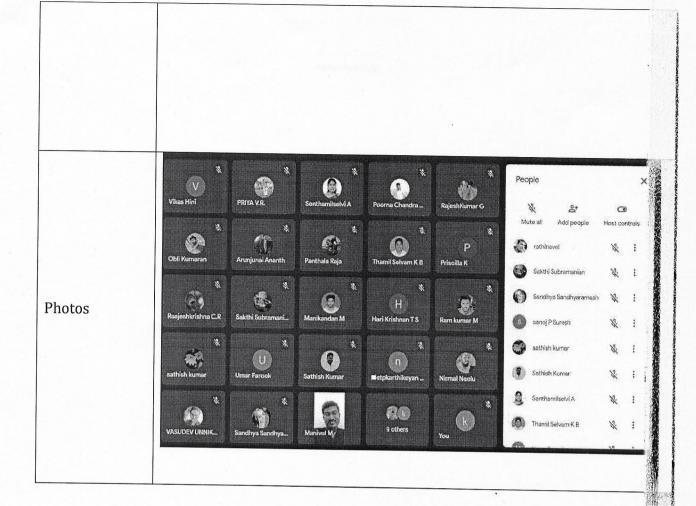

s to their educational institution and fellow graduates. Almost 85 students have participated and shared their experiences, ideas to promote the general welfare of your organization. Dr. Sravanthi-ECE has expressed that their faculty is their strength and they are the reason for her success in her career.  V.Saidulu-EEE has thanked the faculties for their continues support & motivation. KRISHNA-CSE has discussed about his start-up companies and taken the ideas from other students.  In this manner this association meet conducted in a very smooth manner with lots of memories and discussions. Students felt very |                   |  |

PRINCIPAL

PALLAVI ENGINEERING COLLEGE

(Formerly Nagole Institute of Technology & Science)

Kuntloer (V), Abdullapurmet (M)

Jerahad, R.R. Dist-501707 3615



Principal
PRINCI

PRINCIPAL
PALLAVI ENGENEERING COLLEGE
(Formerly Nagole Institute of Technology & Science)
Kuntleor (V), Abdullapurmet (M)

Jerabad, R.R. Dist-501505, Telangage





(Approved by AICTE, New Delhi, Affiliated to JNTU, Hyderabad) R.R. District , Telangana State , India

principal@pallaviengineeringcollege.ac.in

Ref: PEC/PRIN/2019-20

Date: 20-07-2019

## **OFFICE ORDER**

Sub: Composition-Alumni Association-Reg

This is to inform all the faculty, staff and students that the following are members of the composition of Alumni Association for the academic Year 2019-20.

| S.No | Name of the<br>Member | Designation                 | Position       | Signature |
|------|-----------------------|-----------------------------|----------------|-----------|
| 1    | Dr N.Satyanaray