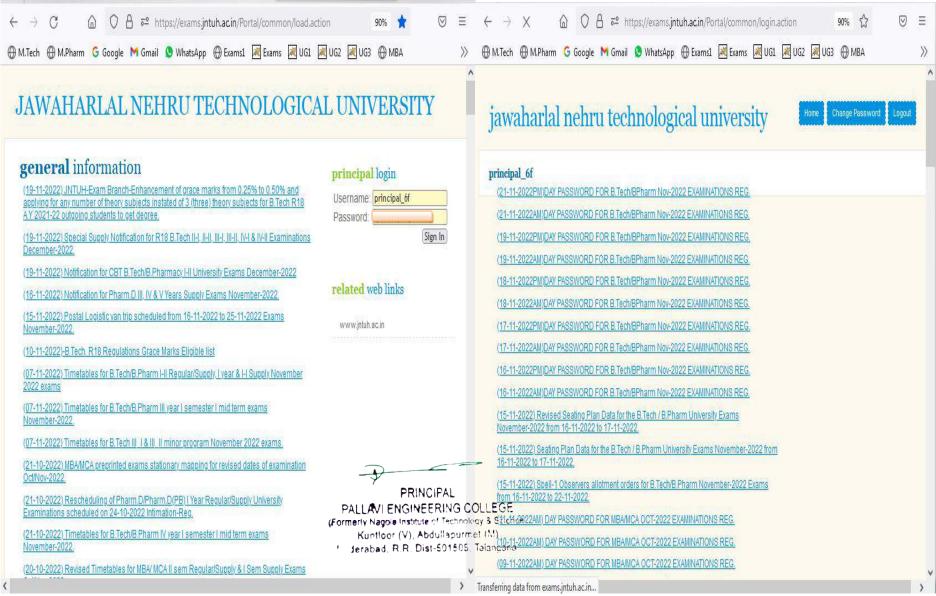

#### 6.2.4.3: Notification & Main login Page of JNTUH Examination Portal

(Approved by the AICTE, New Delhi & Affiliated to JNTUH, Hyderabad) Kuntloor(V), Abdullapurmet(M), Hyderabad, R.R. Dist. - 501 505.