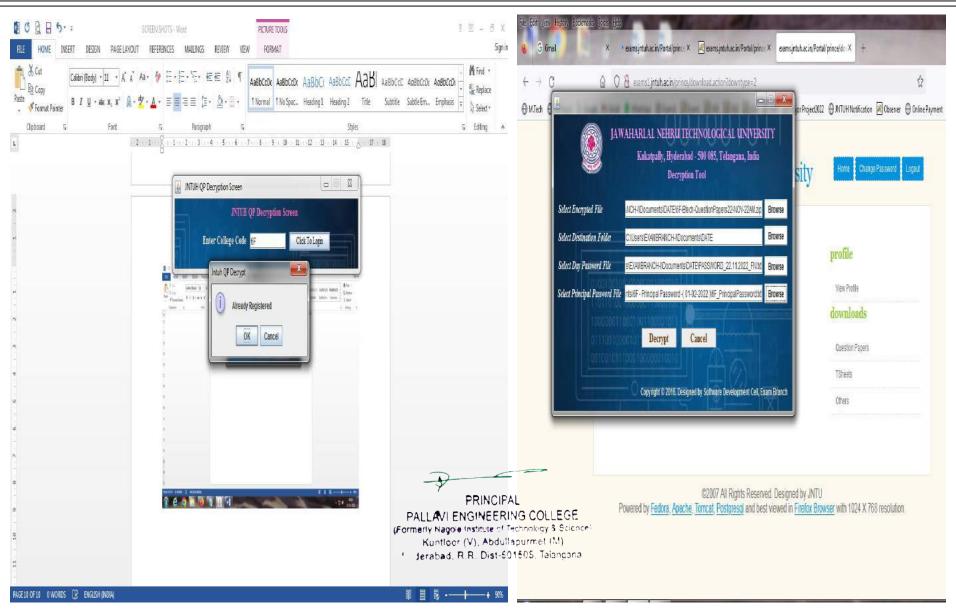

#### 6.2.4.4: EDEP Processing System for Conducting all the University Exams

PRINCIPAL
PALLAVI ENGINEERING COLLEGE
(Formerly Nagole Institute of Technology 3 Science)
Kuntloor (V), Abdullapurmet (M)

! Jerabad, R.R. Dist-501505, Telangana

(Approved by the AICTE, New Delhi & Affiliated to JNTUH, Hyderabad)
Kuntloor(V), Abdullapurmet(M), Hyderabad, R.R. Dist. - 501 505.

#### 6.2.4.4: EDEP Processing System for Conducting all the University Exams

(Formerly Nagole Institute of Technology 3 Science)
Kuntloor (V), Abdullapurnet (M)

Jerabad, R.R. Dist-501505, Telangona