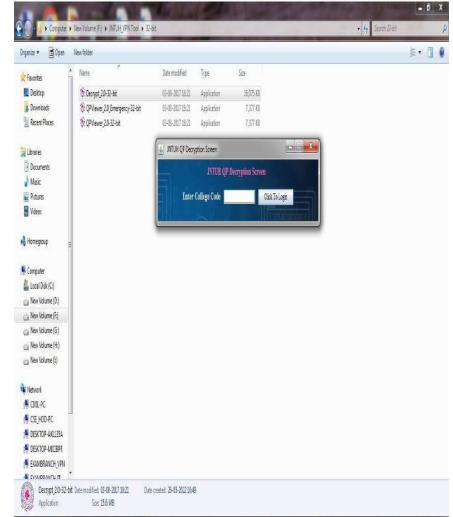

#### 6.2.4.4: EDEP Processing System for Conducting all the University Exams

PRINCIPAL
PALLAVI ENGINEERING COLLEGE
(Formerly Nagole Institute of Technology 3 Science)
Kuntloor (V), Abdullapurmet (M)

! Jerabad, R.R. Dist-501505, Telangana

#### 6.2.4.4: EDEP Processing System for Conducting all the University Exams

(Formerly Nagole Institute of Technology 3 Science)
Kuntloor (V), Abdullapurnet (M)

Jerabad, R.R. Dist-501505, Telangona