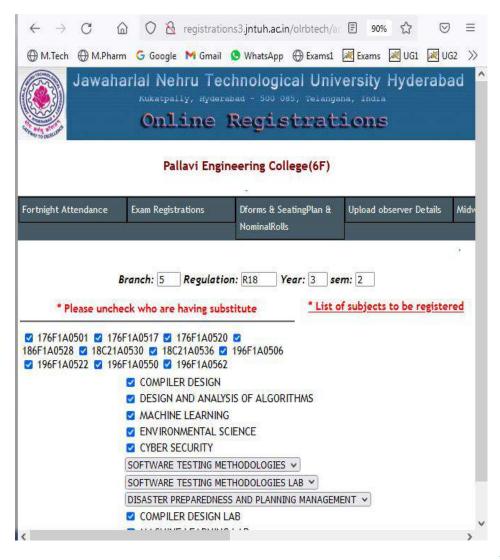

#### 6.2.4.2: Marks & Attendence updating in the JNTUH Portal

PRINCIPAL
PALLAVI ENGINEERING COLLEGE
(Formerly Nagole Institute of Technology 3 Science)
Kuntloor (V), Abdullapurmet (M)

1 Jerabad, R.R. Dist-601505, Talangana