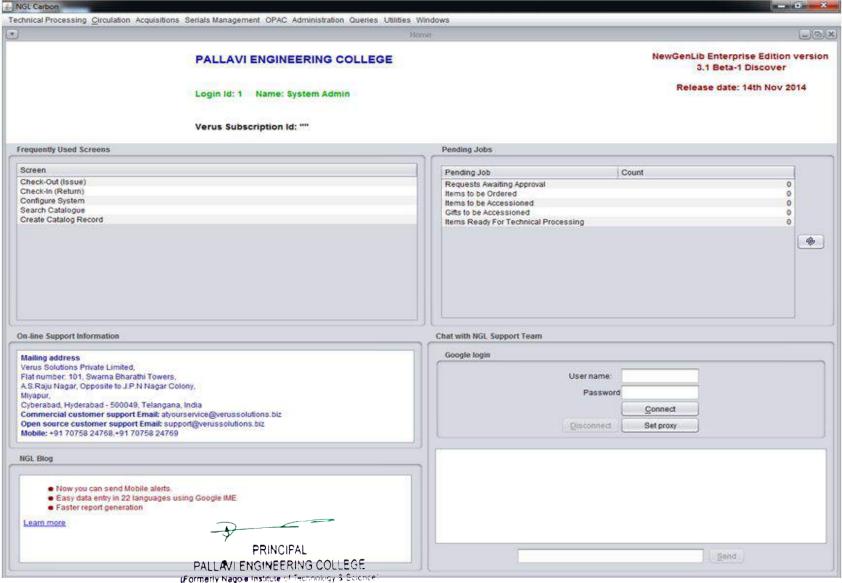

#### 6.2.2.1.4: Library Network Monitoring New Gen Lib Enterprise Edition Version Software Screenshots

(Approved by the AICTE, New Delhi & Affiliated to JNTUH, Hyderabad) Kuntloor(V), Abdullapurmet(M), Hyderabad, R.R. Dist. - 501 505.