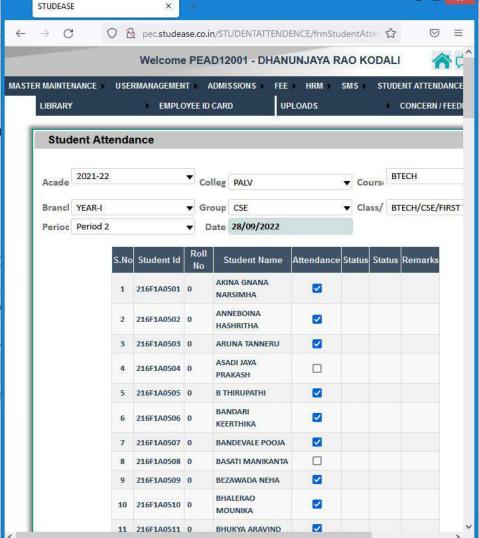

6.2.2.1.3: Administration (HOD-Faculty-Student Attendance Monitoring)

**Faculty login for Academic Administration** 

#### **Faculty login Attendance Posting**

(Approved by the AICTE, New Delhi & Affiliated to JNTUH, Hyderabad)
Kuntloor(V), Abdullapurmet(M), Hyderabad, R.R. Dist. - 501 505.