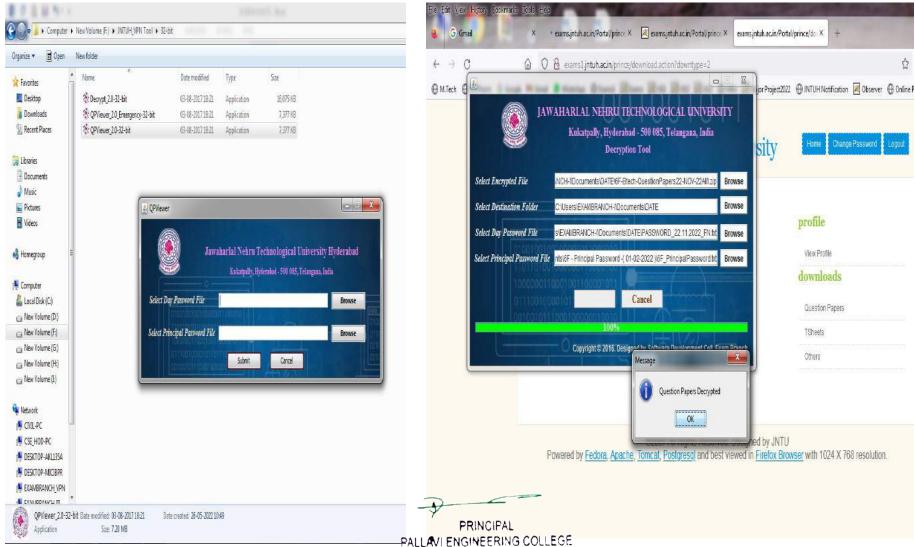

#### 6.2.4.4: EDEP Processing System for Conducting all the University Exams

PRINCIPAL
PALLAVI ENGINEERING COLLEGE
(Formerly Nagole Institute of Technology 3 Science)
Kuntloor (V), Abdullapurmet (M)

! Jerabad, R.R. Dist-501505, Telangana

(Approved by the AICTE, New Delhi & Affiliated to JNTUH, Hyderabad)
Kuntloor(V), Abdullapurmet(M), Hyderabad, R.R. Dist. - 501 505.

#### 6.2.4.4: EDEP Processing System for Conducting all the University Exams

(Formerly Nagole Institute of Technology 3 Science)
Kuntloor (V), Abdullapurnet (M)

Jerabad, R.R. Dist-501505, Telangona