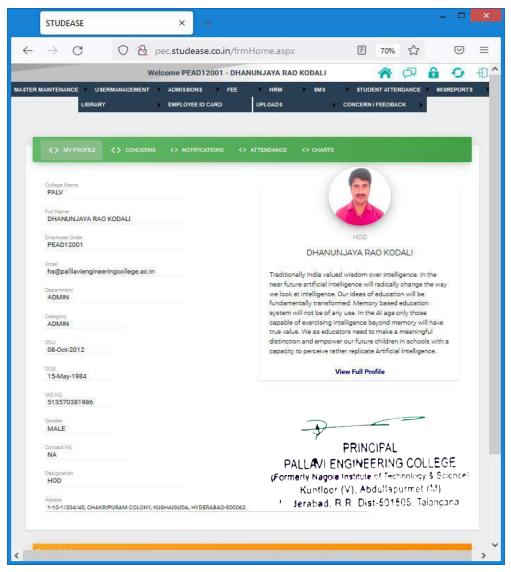

6.2.2.1.3: Administration (HOD-Faculty-Student Attendance Monitoring)

**Faculty login for Academic Administration** 