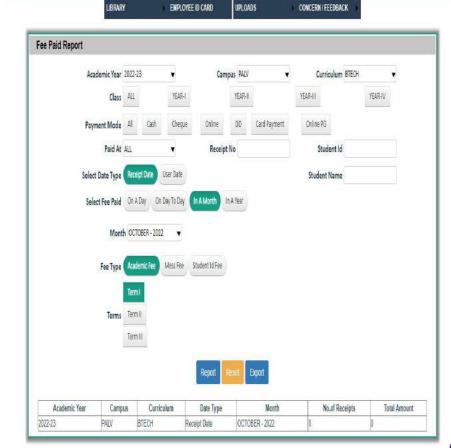

#### 6.2.2.2: Finance and Accounts

STUDENT ATTENDANCE MISREPORTS

#### Fee Payment Monitoring in Studease Software X 🔞 Milestones - Best Engineering ( X 🕂

Fee Payment Monitoring in Tally Software

**PRINCIPAL** PALLAVI ENGINEERING COLLEGE (Formerly Nagole Institute of Technology & Science) Kuntloor (V), Abdullapurmet (M) 1 Jerabad, R.R. Dist-501505, Telangana