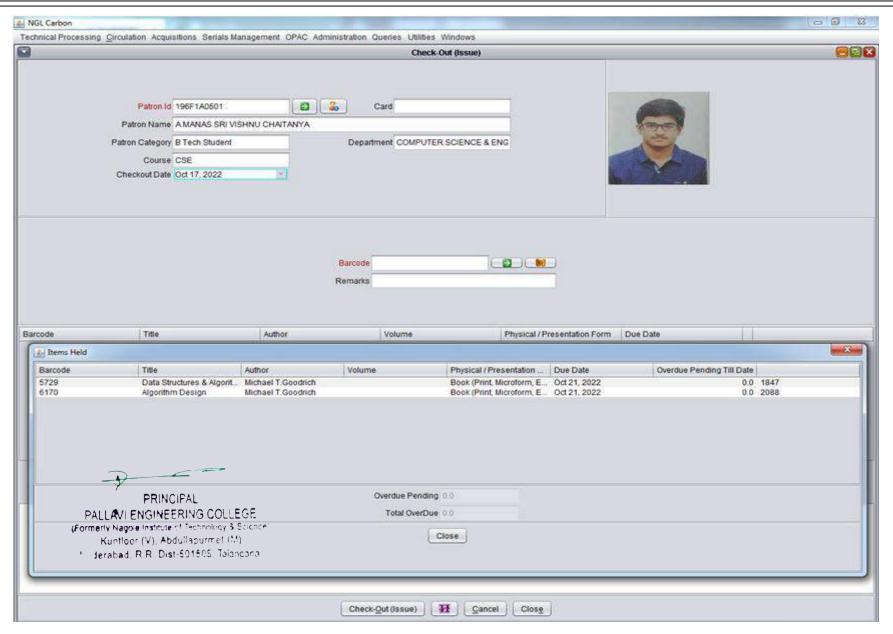

#### 6.2.2.1.4: Library Network Monitoring New Gen Lib Enterprise Edition Version Software Screenshots

(Approved by the AICTE, New Delhi & Affiliated to JNTUH, Hyderabad) Kuntloor(V), Abdullapurmet(M), Hyderabad, R.R. Dist. - 501 505.