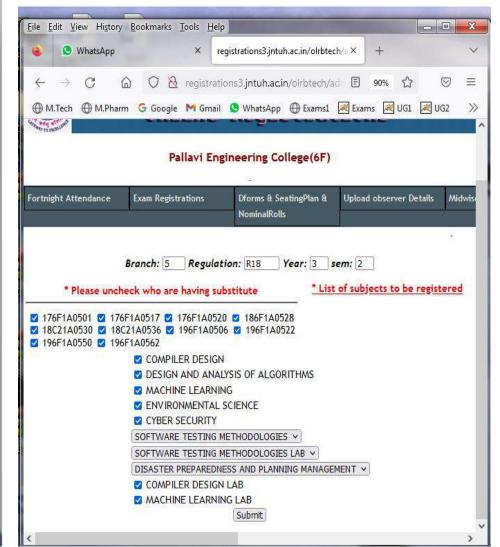

#### 6.2.4.2: Marks & Attendence updating in the JNTUH Portal

PRINCIPAL
PALLAVI ENGINEERING COLLEGE
(Formerly Nagole Institute of Technology 3 Science)
Kuntloor (V), Abdullapurmet (M)

1 Jerabad, R.R. Dist-601505, Talangana