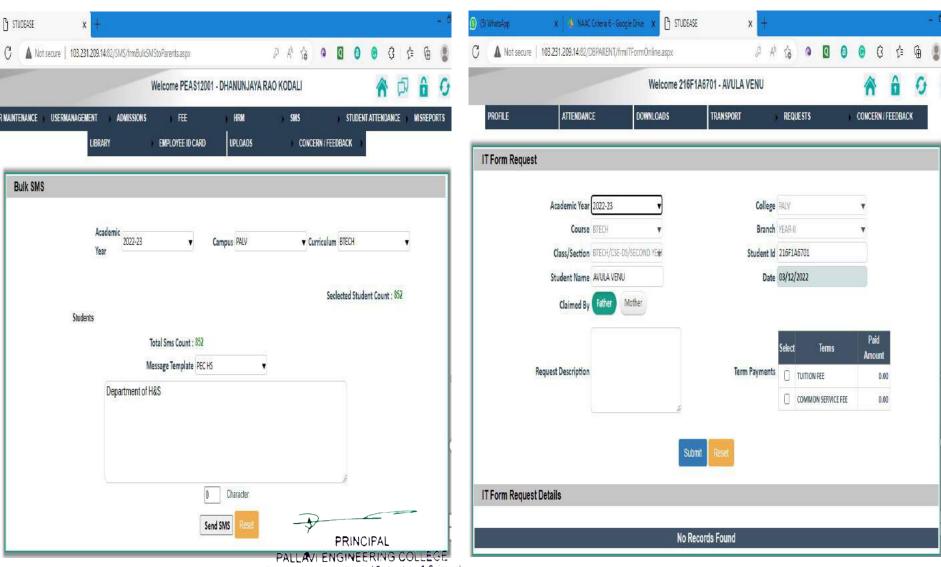

#### 6.2.3.4: Bulk SMS System

#### 6.2.3.5: Student Details in the Student Portal login

(Approved by the AICTE, New Delhi & Affiliated to JNTUH, Hyderabad) Kuntloor(V), Abdullapurmet(M), Hyderabad, R.R. Dist. - 501 505.