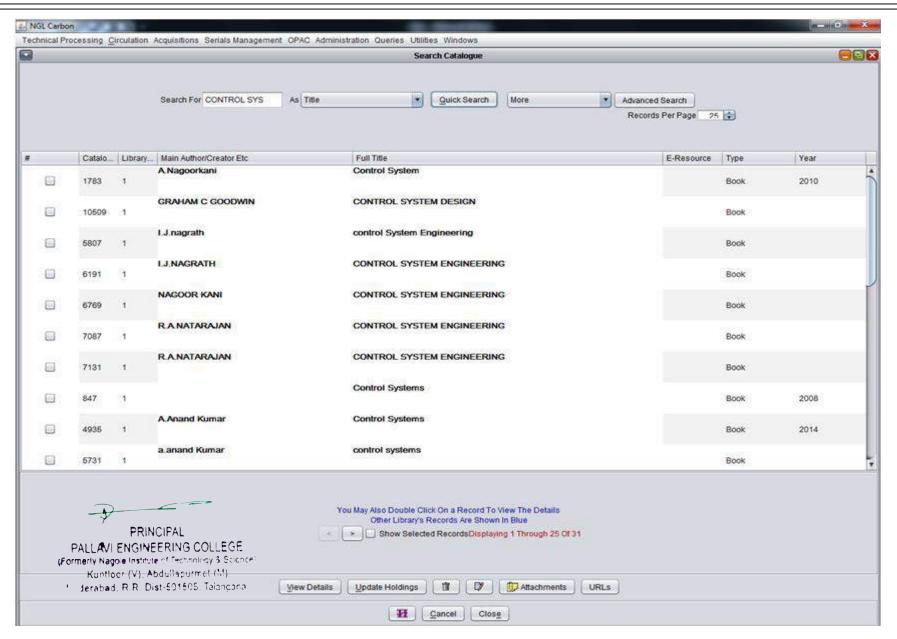

#### 6.2.2.1.4: Library Network Monitoring New Gen Lib Enterprise Edition Version Software Screenshots

(Approved by the AICTE, New Delhi & Affiliated to JNTUH, Hyderabad) Kuntloor(V), Abdullapurmet(M), Hyderabad, R.R. Dist. - 501 505.