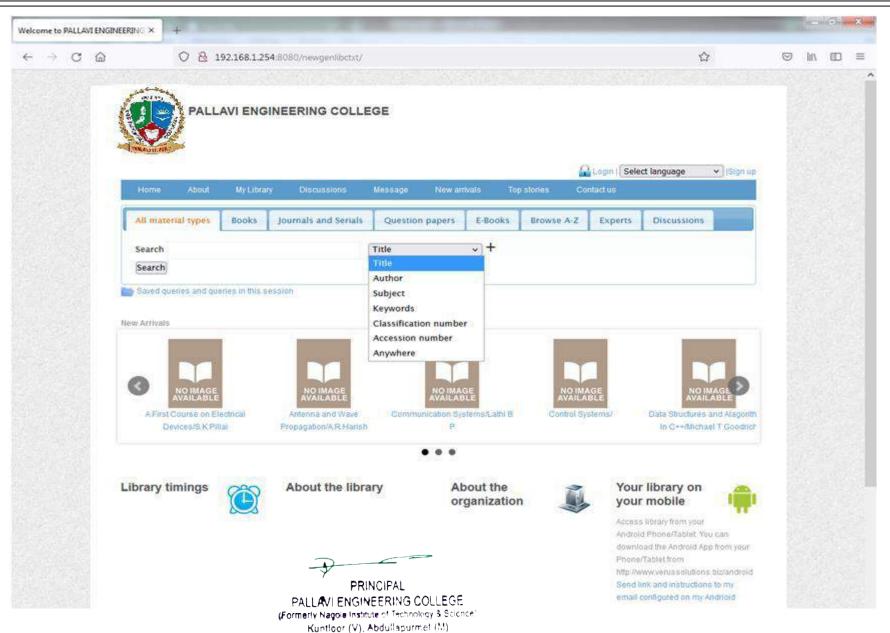

#### 6.2.2.1.4: Library Network Monitoring New Gen Lib Enterprise Edition Version Software Screenshots

(Approved by the AICTE, New Delhi & Affiliated to JNTUH, Hyderabad) Kuntloor(V), Abdullapurmet(M), Hyderabad, R.R. Dist. - 501 505.