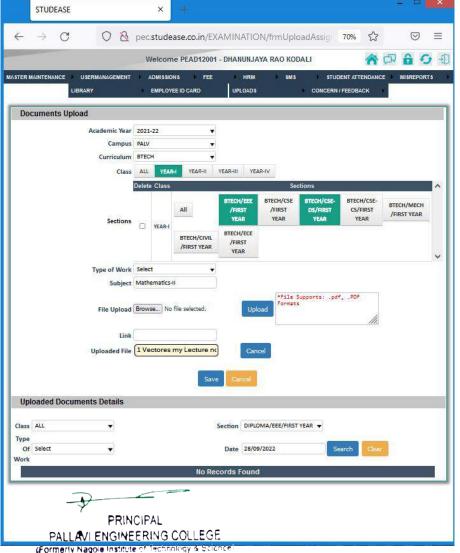

#### 6.2.3.3: Study Materials uploaded in the Faculty Portal

Formerly Nagole Institute of Technology & Scient Kuntloor (V), Abdullapurmet (M)
Jerabad, R.R. Dist-501505, Telangana

25 vers of relative

(Approved by the AICTE, New Delhi & Affiliated to JNTUH, Hyderabad)
Kuntloor(V), Abdullapurmet(M), Hyderabad, R.R. Dist. - 501 505.