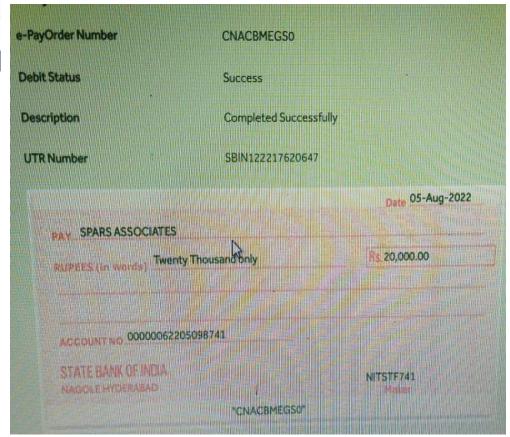

#### Fee Payment Monitoring in Studease Software X 🔞 Milestones - Best Engineering ( X 🕂

Fee Payment Monitoring in Tally Software

**PRINCIPAL** PALLAVI ENGINEERING COLLEGE (Formerly Nagole Institute of Technology & Science) Kuntloor (V), Abdullapurmet (M) 1 Jerabad, R.R. Dist-501505, Telangana